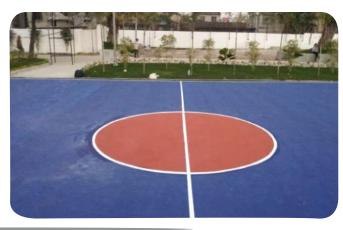

|           | Tennis Court               | Golf Area              | Basketball<br>Court | Cricket<br>Wicket        |
|-----------|----------------------------|------------------------|---------------------|--------------------------|
| Surface/s | Tournament<br>1000 (ITF 4) | Pro Putt,<br>TigerPlay | Acrylic             | Premier                  |
| Base      | Plain Cement<br>Concrete   | Dynamic Base           | Asphalt             | Plain Cement<br>Concrete |

From an ITF 4 rated tennis court, to a professional cricket wicket; from a vibrant basketball court to a green putting and chipping surface, Altius Sports has lived up to the dream of the residents by providing them with a meaningful and balanced living space.