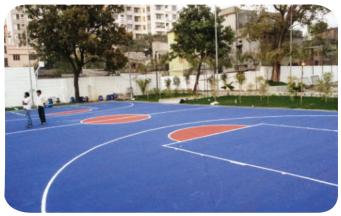

|           | Tennis Court               | Golf Area              | Basketball<br>Court | Cricket<br>Wicket        |
|-----------|----------------------------|------------------------|---------------------|--------------------------|
| Surface/s | Tournament<br>1000 (ITF 4) | Pro Putt,<br>TigerPlay | Acrylic             | Premier                  |
| Base      | Plain Cement<br>Concrete   | Dynamic Base           | Asphalt             | Plain Cement<br>Concrete |

From an ITF 4 rated tennis court, to a professional cricket wicket; from a vibrant basketball court to a green putting and chipping surface, Altius Sports has lived up to the dream of the residents by providing them with a meaningful and balanced living space.