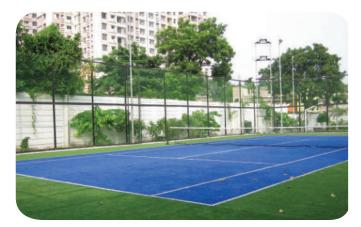

|           | Tennis Court               | Golf Area              | Basketball<br>Court | Cricket<br>Wicket        |
|-----------|----------------------------|------------------------|---------------------|--------------------------|
| Surface/s | Tournament<br>1000 (ITF 4) | Pro Putt,<br>TigerPlay | Acrylic             | Premier                  |
| Base      | Plain Cement<br>Concrete   | Dynamic Base           | Asphalt             | Plain Cement<br>Concrete |

From an ITF 4 rated tennis court, to a professional cricket wicket; from a vibrant basketball court to a green putting and chipping surface, Altius Sports has lived up to the dream of the residents by providing them with a meaningful and balanced living space.