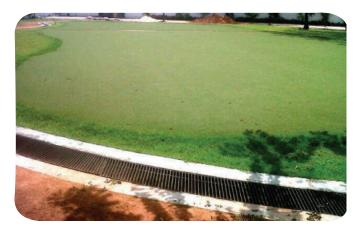

|           | Tennis Court               | Golf Area              | Basketball<br>Court | Cricket<br>Wicket        |
|-----------|----------------------------|------------------------|---------------------|--------------------------|
| Surface/s | Tournament<br>1000 (ITF 4) | Pro Putt,<br>TigerPlay | Acrylic             | Premier                  |
| Base      | Plain Cement<br>Concrete   | Dynamic Base           | Asphalt             | Plain Cement<br>Concrete |

From an ITF 4 rated tennis court, to a professional cricket wicket; from a vibrant basketball court to a green putting and chipping surface, Altius Sports has lived up to the dream of the residents by providing them with a meaningful and balanced living space.